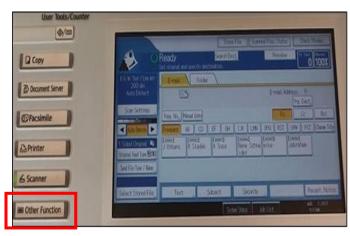

Brown panel with Home button can use logout button as well

White panel's click on **Other Function** for login/logout