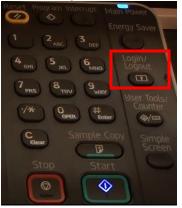

## **COPY function:**

1. Sign into the machine (Paper Cut software) with your user ID number. If you hit Copy first, you will receive an error: "use key card".

2. Enter your user ID Number on the hard key panel and select Login.

Brown panel with Home button can use logout button as well

White panel's click on **Other Function** for login/logout