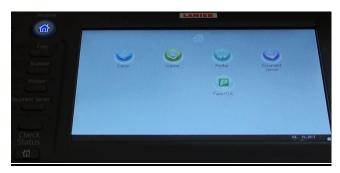

- 3. If you have print jobs in the queue you will see them here. To COPY, Select the [Use Device Function] on the screen.
- **4. Logout** when you are done before walking away from machine located on right panel. You can also press **Home** and **Papercut** to get to the login/logout screen.