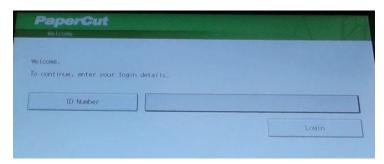

## **COPY function:**

1. Sign into the machine (Paper Cut software) with your user ID number. If you hit Copy first, you will receive an error: "use key card".

2. Enter your user ID Number on the hard key panel and select Login.